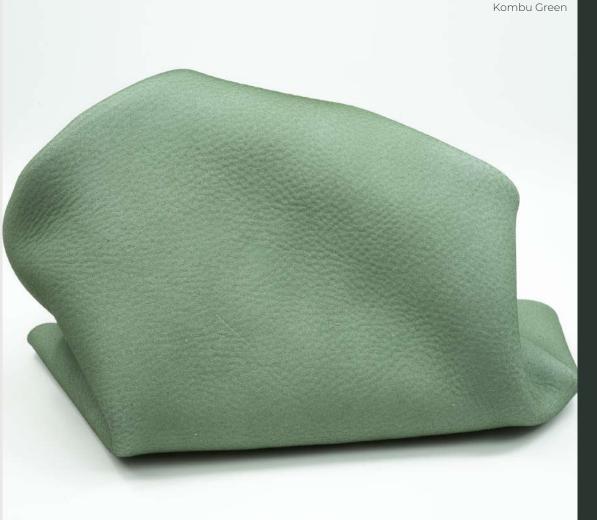

The delicate aura of shifting color and light creates a new dimensional experience. A tantalizing textural mirage lasting through seasons of sunshine and rain. Performance is inherent and crafted to go the distance. Beauty is in the eye of the beholder, available on the standard dye-free base or dyed through with a custom top.

## Halo Tumbled Life-Shield W/P

Weight Range: 1.4-1.6mm to 2.0-2.2mm

Temper: 3.0 - 4.5

Oil Content: <10% est.

Grading: TR83%

For 1.2-1.6mm nappa, please refer to Halo Life-Shield  $\ensuremath{\mathsf{W/P}}$ 