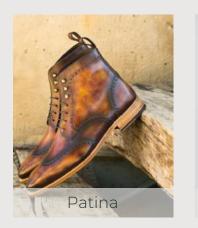

Weight Range: 1.2-1.4mm to 1.6-1.8mm

Temper: 3.0 - 4.0

Oil Content: 12% est.

Grading: TR85%

TRENDS #earthymetallic #antiqued #refined #naturaltexture #soft

What was once old is new again. Revitalized classic leather finishes and aesthetics forging new roads for iconic silhouettes and their heritage.