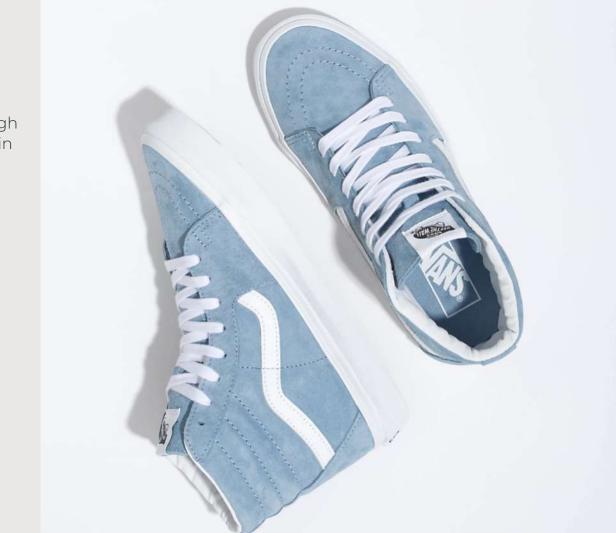

Life is dynamic, not stationary. Protection from the elements is crucial when exploring all paths and avenues we travel on. Commute in peace with built-in Life-Shield durability and fundamental comfort.

### Commuter Life-Shield W/P

Weight Range: 1.2-1.4mm to 1.6-1.8mm

Temper: 3.0 - 4.0

Oil Content: 12% est.

Grading: SG80%

Available in Medium to Dark colors

Light colors, TR83% and 1.8-2.0mm to 2.0-2.2mm available as Commuter ST Life-Shield W/P