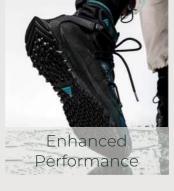

### ELEMENTAL

Temperature, humidity, and movement harnessed with the inherent properties of leather.

It's time to reach beyond the bounds of what natural leather can achieve. Innovating the form to unlock and enhance breathability, quick-drying properties, and limiting odor. This is just a next step in the evolution of what we can accomplish. Keep dry, keep cool, stay comfortable.

Weight Range: 1.4-1.6 to 1.6-1.8mm Temper: 3.5 - 5.0 Oil Content: <10% est.

Grading: TR85%

GORE-TEX Compatible

Available in a full range of colors

TRENDS #innovation #performance #breathability #waterproof #climatecontrol