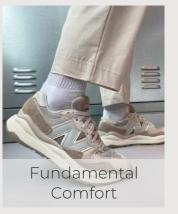

Life is dynamic, not stationary. Protection from the elements is crucial when exploring all paths and avenues we travel on. Commute in peace with built-in Life-Shield durability and fundamental comfort.

### Commuter Life-Shield W/P

Weight Range: 1.2-1.4mm to 1.6-1.8mm

Temper: 3.0 - 4.0

Oil Content: 12% est.

Grading: SG80%

Available in Medium to Dark colors

Light colors, TR83% and 1.8-2.0mm to 2.0-2.2mm available as Commuter ST Life-Shield W/P