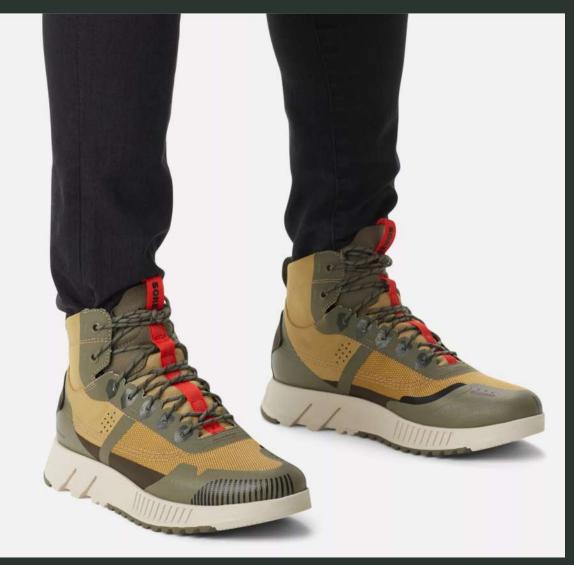

### ELEMENTAL

Temperature, humidity, and movement harnessed with the inherent properties of leather.

It's time to reach beyond the bounds of what natural leather can achieve. Innovating the form to unlock and enhance breathability, quick-drying properties, and limiting odor. This is just a next step in the evolution of what we can accomplish. Keep dry, keep cool, stay comfortable.

Weight Range: 1.4-1.6 to 1.6-1.8mm Temper: 3.5 - 5.0 Oil Content: <10% est.

Grading: TR85%

GORE-TEX Compatible

Available in a full range of colors

TRENDS #innovation #performance #breathability #waterproof #climatecontrol