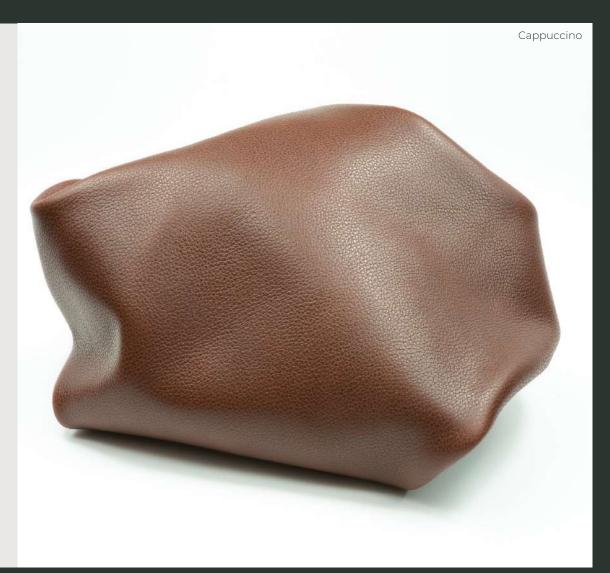

### **Astro Minerals**

Captivating luster brought down to earth. Explore all terrains and mine your adventures with leathers that are out of this world.

#### **Astro Minerals**

Wear beauty only the earth can offer. As if forged from precious elements and minerals to be worn for a lifetime. Brushed and antiqued, this leather offers natural textures and explores a new path of earthy metallics, sure to dazzle up the dark.

Weight Range: 1.2-1.4mm to 1.6-1.8mm

Temper: 3.0 - 4.0

Oil Content: 12% est.

Grading: TR85%

TRENDS #earthymetallic #antiqued #refined #naturaltexture #soft

What was once old is new again. Revitalized classic leather finishes and aesthetics forging new roads for iconic silhouettes and their heritage.