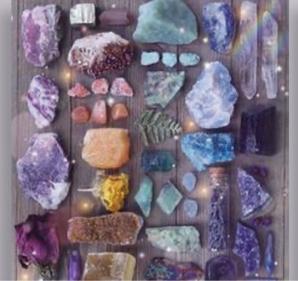

# COLOR TYPES

Purple Focus - WGSN "predicts the return of purple as a color that will represent wellness. Its sensorial nature makes it ideal for self-care rituals, healing practices, and wellness products"

### THE ART OF HEALING

CHOOSING STILLNESS AND TRANQUILITY
THROUGH COLOR; RESTORATIVE & BALANCED

COLOR TYPES

Purple Focus - WGSM "predicts the return of purple as a color that will represent wellness.

Its sensorial nature makes it ideal for self-care rituals, healing practices, and wellness products"