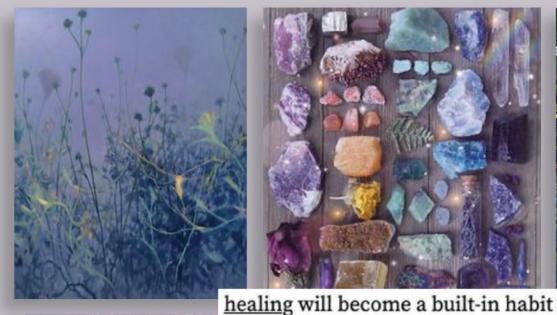

### THE ART OF HEALING

CHOOSING STILLNESS AND TRANQUILITY THROUGH COLOR; RESTORATIVE & BALANCED

# COLOR TYPES

Purple Focus - WGSN "predicts the return of purple as a color that will represent wellness. Its sensorial nature makes it ideal for self-care rituals, healing practices, and wellness products"

### THE ART OF HEALING

CHOOSING STILLNESS AND TRANQUILITY
THROUGH COLOR; RESTORATIVE & BALANCED

COLOR TYPES

Purple Focus - WGSM "predicts the return of purple as a color that will represent wellness.

Its sensorial nature makes it ideal for self-care rituals, healing practices, and wellness products"