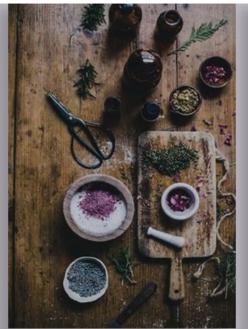

# COLOR TYPES

Purple Focus - WGSN "predicts the return of purple as a color that will represent wellness. Its sensorial nature makes it ideal for self-care rituals, healing practices, and wellness products"

### THE ART OF HEALING

CHOOSING STILLNESS AND TRANQUILITY
THROUGH COLOR; RESTORATIVE & BALANCED

COLOR TYPES

Purple Focus - WGSM "predicts the return of purple as a color that will represent wellness.

Its sensorial nature makes it ideal for self-care rituals, healing practices, and wellness products"