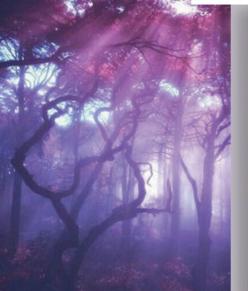

### THE ART OF HEALING

CHOOSING STILLNESS AND TRANQUILITY THROUGH COLOR; RESTORATIVE & BALANCED

### THE ART OF HEALING

CHOOSING STILLNESS AND TRANQUILITY
THROUGH COLOR; RESTORATIVE & BALANCED

COLOR TYPES

Purple Focus - WGSM "predicts the return of purple as a color that will represent wellness.

Its sensorial nature makes it ideal for self-care rituals, healing practices, and wellness products"