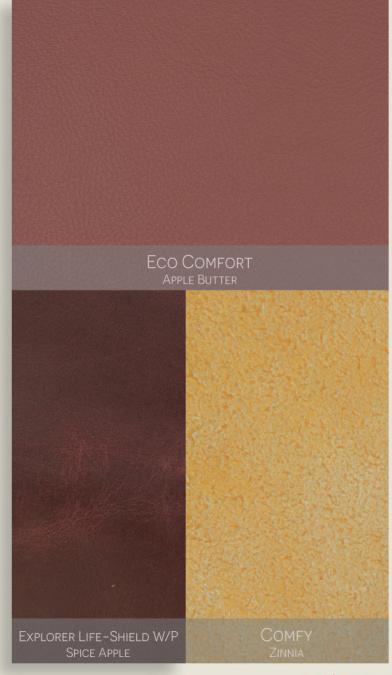

# RESILIENCE

FINDING BALANCE WITH MOOD BOOSTING HUES, SOPHISTICATED BRIGHTS

COLOR TYPES

Purple Focus - NGSM says "it will connect with a growing focus on mental health, signifying stability and balance"

### RESILIENCE

FINDING BALANCE WITH MOOD BOOSTING HUES, SOPHISTICATED BRIGHTS

COLOR TYPES

Purple Focus - NGSM says "it will connect with a growing focus on mental health, signifying stability and balance"